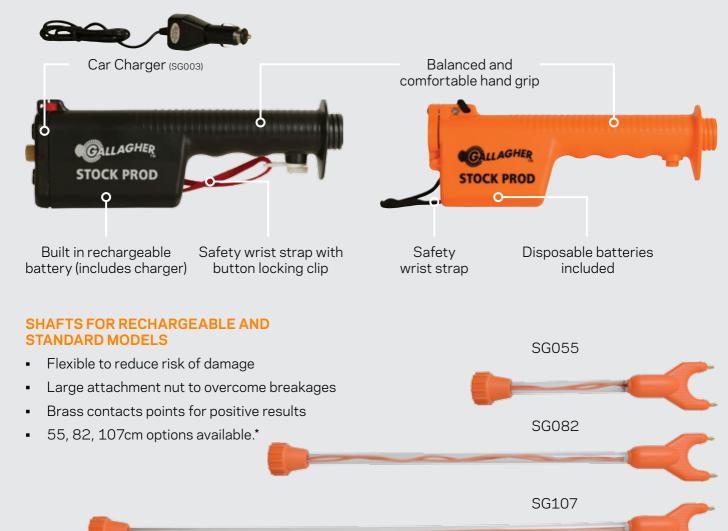

#### Rechargeable (SG250)

Effective, durable and rechargeable option for keeping livestock moving.

#### Standard (SG150)

Strong, safe instant power for use with disposable batteries.

\* Length includes handle

#### SUPER STRONG SHAFT

- Aluminium shaft with galvanised steel spring provides unique strength and flexibility
- Shaft is robust to absorb sudden animal movement, reducing stress to the user and product
- Extra large attachment nut to overcome breakages
- 89cm shaft included with both models;
  59, 89 and 119cm shafts also sold separately (G05653, G05654, G05655).\*

## STOCK PROD Standard

**PREV 150** 

PREV 250

\* Lengths include handle