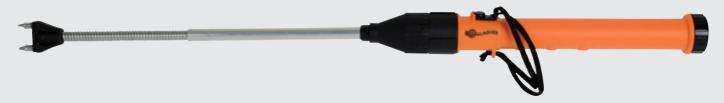

#### Stock Prod Professional (G05652/G05651)

Super tough shaft and market leading design, the Professional models are flexible and robust to absorb sudden animal movement – reducing stress to the user and the animal.

## STOCK PROD Professional

# Available in two models, Ramp Up and Full Power

### Ramp Up Model (G05652)

- Unique patented ramp up power the animal decides level of discomfort before moving away
- Decreases animal stress by minimising shock delivered - especially important for animal handling prior to slaughter.

### Full Power Model (G05651)

• Standard full power functionality

#### SUPERIOR BATTERY LIFE

- Class leading run time on one set of batteries
- Highly efficient circuitry and 4 x large capacity D cell batteries (included)
- Battery life averages at least 2 months in typical professional usage applications.

#### SUPER STRONG SHAFT

- Aluminium shaft with galvanised steel spring provides unique strength and flexibility
- Shaft is robust to absorb sudden animal movement, reducing stress to the user and product
- Extra large attachment nut to overcome breakages
- 89cm shaft included with both models;
  59, 89 and 119cm shafts also sold separately (G05653, G05654, G05655).\*

#### **FULLY SEALED ELECTRONICS**

- Fully sealed motor assembly providing the ultimate protection against moisture
- Disassembles very easily and spare parts are readily available.