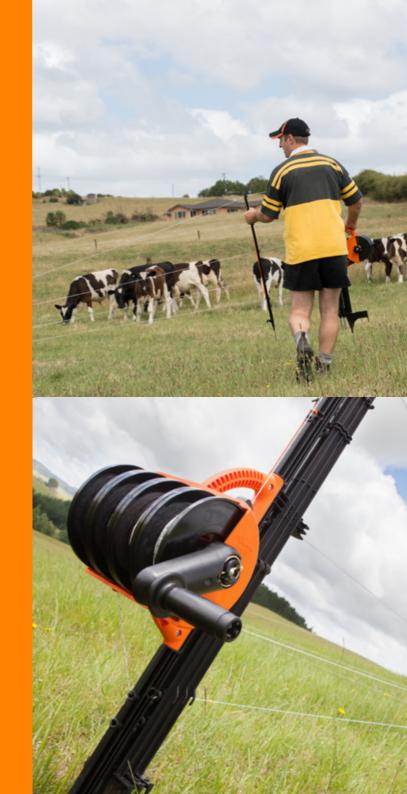

## **Smart Fence 2**

Quicker, stronger, easier to maintain

New & improved

## A revolutionary four wire, 100m, fully portable fence system

Ideal for a temporary paddock, orchard grazing, tree/baleage protection; the uses are virtually endless

40% FASTER to wind in

**STRONGER MAIN POST**, for more stability