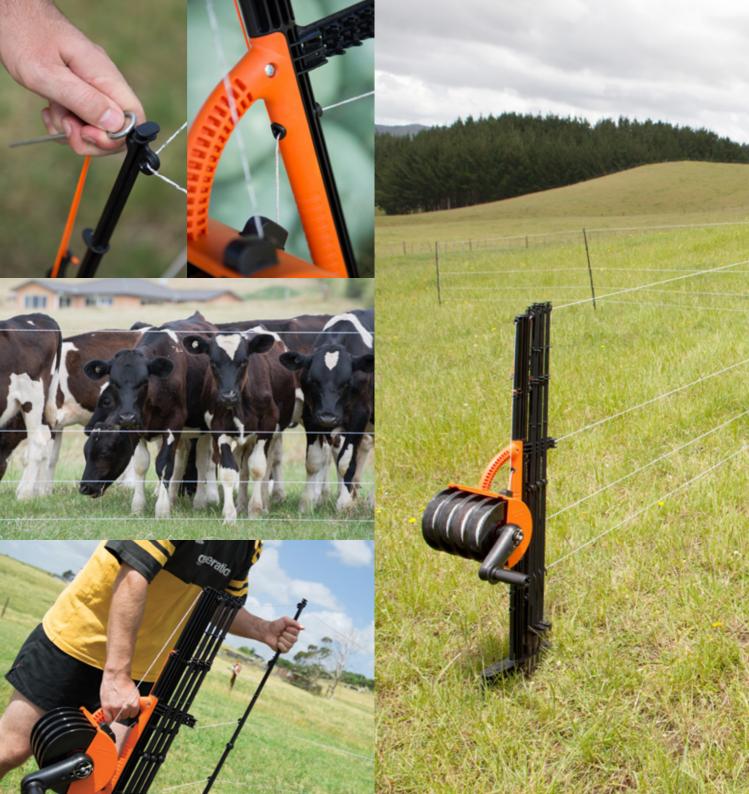

## A revolutionary four wire, 100m, fully portable fence system

Ideal for a temporary paddock, orchard grazing, tree/baleage protection; the uses are virtually endless

40% FASTER to wind in

**STRONGER MAIN POST**, for more stability

New winding system allows knots to pass for **EASIER WIRE REPAIR** 

Connect to any energizer for an INSTANT PORTABLE ELECTRIC FENCE