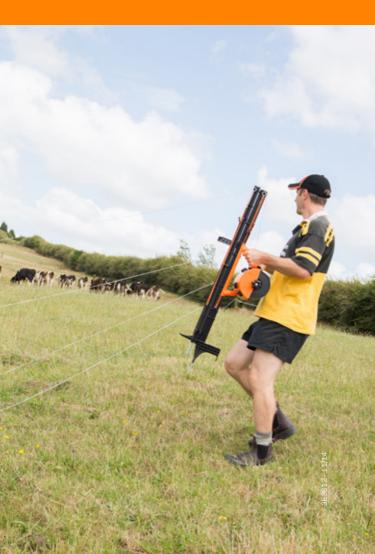

## **Smart Fence 2**

Quicker, stronger, easier to maintain

New & improved

## A revolutionary four wire, 100m, fully portable fence system

Ideal for a temporary paddock, orchard grazing, tree/baleage protection; the uses are virtually endless

40% FASTER to wind in

**STRONGER MAIN POST**, for more stability

New winding system allows knots to pass for **EASIER WIRE REPAIR** 

Connect to any energizer for an INSTANT PORTABLE ELECTRIC FENCE