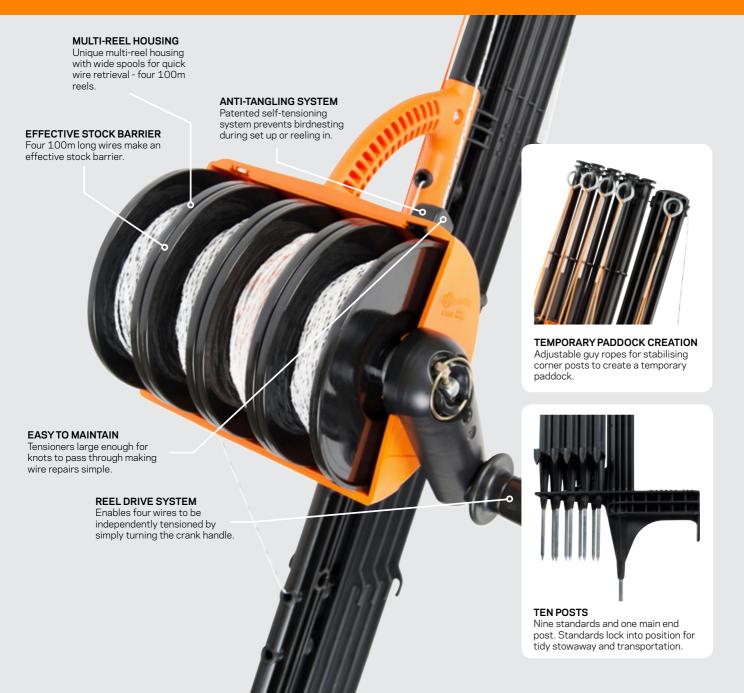

## A revolutionary four wire, 100m, fully portable fence system

Ideal for a temporary paddock, orchard grazing, tree/baleage protection; the uses are virtually endless

40% FASTER to wind in

**STRONGER MAIN POST**, for more stability

New winding system allows knots to pass for **EASIER WIRE REPAIR** 

Connect to any energizer for an INSTANT PORTABLE ELECTRIC FENCE