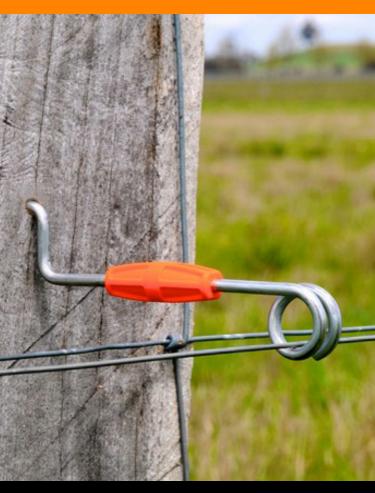

## Live Tip Offsets

With an electrified tip and zero power leakage through the post, the Live Tip Offsets are an effective, new option for protecting existing fences.

> Quality insulator ensures no power leakage to post

Electrified tip when wire comes in contact with end ring - discourages stock from rubbing

Strong UV treated plastic gives long life and strength especially when used on rolling ground

Reduce animal injury with no protruding parts High grade galvanised spring steel for strength and rust resistance