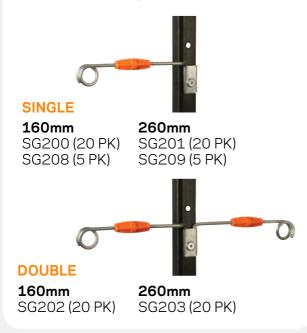

### Post Options

#### STEEL POST

Unique patented lockset design ensures a solid post attachment.

FREEPHONE 0800 731 500