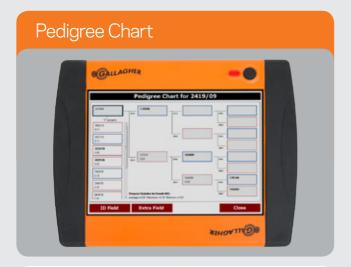

#### **EXCEPTIONAL CONNECTIVITY**

Bluetooth wireless connection and full integration with loadbars, EID readers, auto drafters and other management software

View the pedigree and progeny of an animal in the yard and view summary statistics on its progeny (weaning weight shown).