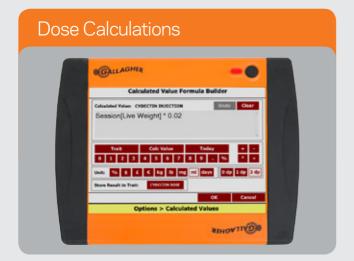

Immediately calculate the exact dose for each animal based on live weight.

Review full weight history for an animal at the touch of a button.

Work out which groups of animals are outperforming the others (breed shown).