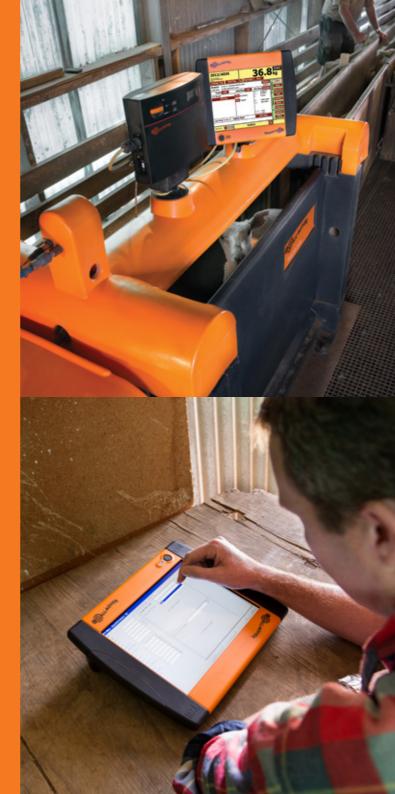

#### SIMPLE RECORDING AND RETRIEVAL

Collection of comprehensive data and retrieval of information at the touch of a button, while in the yard

#### **EXCEPTIONAL CONNECTIVITY**

Bluetooth wireless connection and full integration with loadbars, EID readers, auto drafters and other management software

View the pedigree and progeny of an animal in the yard and view summary statistics on its progeny (weaning weight shown).