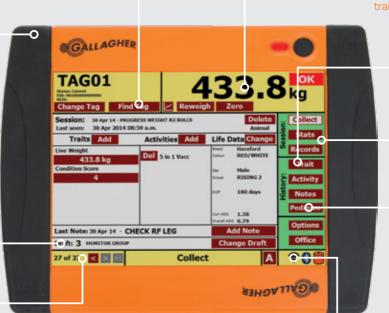

#### **COMPREHENSIVE DRAFTING**

Draft by weight, EID number or custom defined rules

## **CUSTOMISABLE SESSIONS**Easily customise weighing and data

ecording sessions to collect specific traits, activities, notes etc

#### SIMPLE RECORDING AND RETRIEVAL

Collection of comprehensive data and retrieval of information at the touch of a button, while in the yard

#### SIGNIFICANT MEMORY CAPACITY

Entire life history of all animals stored for on-farm viewing - over one million animal records can be stored