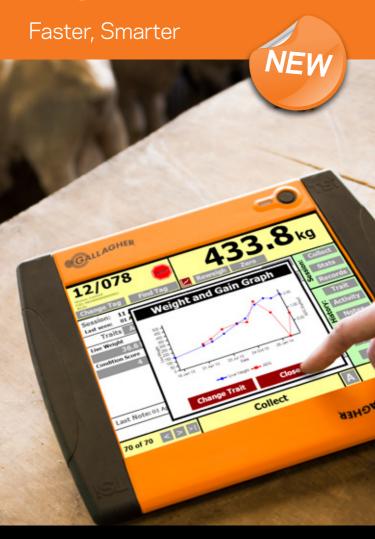

### RAPID, ACCURATE, AUTOMATIC WEIGHT CAPTURE

Immediately calculate the exact dose for each animal based on live weight.

Review full weight history for an animal at the touch of a button.

Work out which groups of animals are outperforming the others (breed shown).