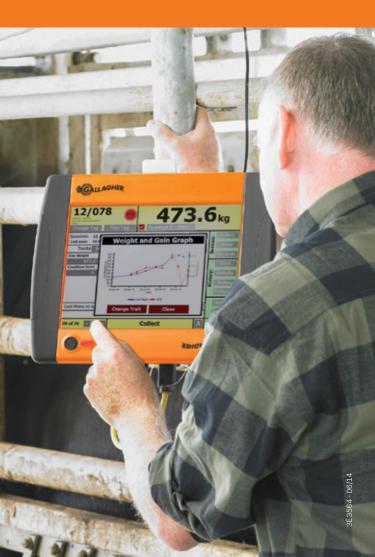

history of all animals stored for on-farm viewing - over one million animal records can be stored

#### **EXCEPTIONAL CONNECTIVITY**

Bluetooth wireless connection and full integration with loadbars, EID readers, auto drafters and other management software





View the pedigree and progeny of an animal in the yard and view summary statistics on its progeny (weaning weight shown).



Immediately calculate the exact dose for each animal based on live weight.



Review full weight history for an animal at the touch of a button.



Work out which groups of animals are outperforming the others (breed shown).

#### **GALLAGHER**

14 Somerton Park Drive, Campbellfield, VIC 3061, Australia.

www.gallagher.com.au sales.au@am.gallagher.co

FREE PHONE 1800 GALLAGHER (1800 425 524) FAX 1800 337 949