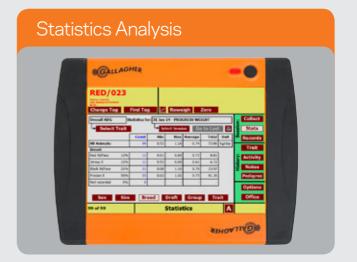

#### **EXCEPTIONAL CONNECTIVITY**

Bluetooth wireless connection and full integration with loadbars, EID readers, auto drafters and other management software

View the pedigree and progeny of an animal in the yard and view summary statistics on its progeny (weaning weight shown).

Immediately calculate the exact dose for each animal based on live weight.

Review full weight history for an animal at the touch of a button.

Work out which groups of animals are outperforming the others (breed shown).